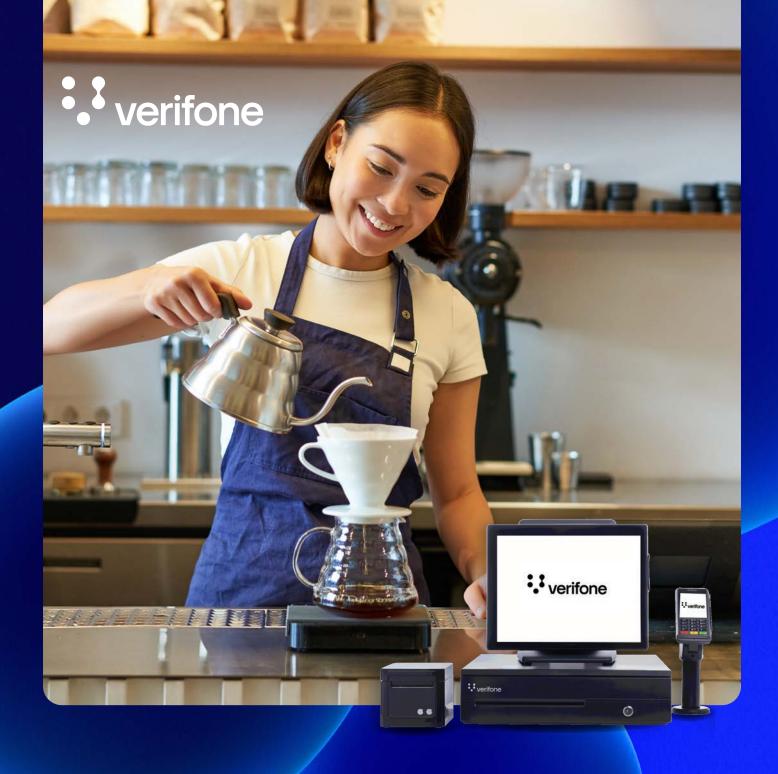

## אינטגרציה מלאה עם מגוון פתרונות משלימים

ליצירת חוויה הוליסטית מתקדמת ללקוח ולמוכרן כגון: קופת משקל חכמה, מסופון נייד T650, עמדות שירות עצמי ועוד.

## מסוף T650 כלי העבודה שלכם לניהול שולחנות במכשיר אחד

בעיצוב חדשני, מאפשר לבצע הזמנה מתוך תפריט, תשלום והכול ממכשיר אחד. בעזרת אפליקציית Menuz המחוברת ישירות למערכת Verifone food Head office, ניתן לסנכרן את כלל פעילות העסק, כולל תפריטים, מבצעים, מועדוני לקוחות ועוד.