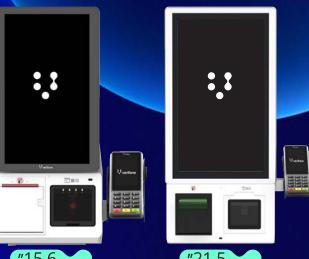

## SELF CHECKOUT עמדת

## לקיצור טורים וייעול תה<mark>ליכים</mark>

בזכות עמדת תשלום חכמה הלקוחות שלכם יוכלו לבחור את המוצרים ולשלם באופן עצמאי, חוסך בכוח אדם ומייצר חווית משתמש טכנולוגית ומתקדמ<mark>ת. המערכת מסונכרנת באופן מלא עם</mark> המשרד האחורי ומגיעה בש<mark>לושה מצבים וגדלים: ניתן לתלות על</mark> הקיר, להניח על דלפק המכ<mark>ירה או להציב על עמוד עצמאי.</mark>

עמדת תשלום חכמה תורמ<mark>ת לקיצור טורים, חוסכת בזמן ומאפשרת</mark> להתמקד במה שחשוב – חוויה טעימה, מהירה ונוחה. המערכת מאפשרת התאמה אישית של ההזמנות ולשדר באופן מיידי בקשות למטבח, לצמצם שגיאות ולהבטיח אספקה בזמן. כמובן שהכול מסתנכרן גם עם תכונות מתקדמות נוספות כמו ניהול משלוחים האוקת תשלום יחסית ועוד. AWAY TAKE-I

מערכת הפעלה

**WINDOWS** 

80 מ"מ

"27

חיסכון בזמן = חיסכון בכסף: ההזמנות מתקבלות בזמן אמת ומשוייכות למדפסות במטבח, כך שהמטבח יכול להתחיל להכין את המנות באופן <mark>מיידי.</mark>

סינכרון מלא למשרד אחורי: נהלו את התפריט בפאנל ניהול אחד והבטיחו תיאום בין כל העמדות ומניעת בזבוז זמן ועבודה.