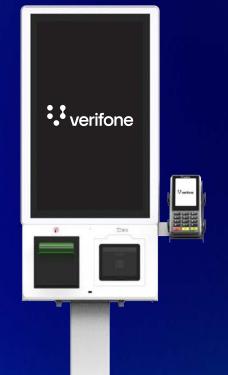

## SELF CHECKOUT עמדת

## לקיצור טורים וייעול תה<mark>ליכים</mark>

בזכות עמדת תשלום חכמה הלקוחות שלכם יוכלו לבחור את המוצרים ולשלם באופן עצמאי, חוסך בכוח אדם ומייצר חווית משתמש טכנולוגית ומתקדמ<mark>ת. המערכת מסונכרנת באופן מלא עם</mark> המשרד האחורי ומגיעה בש<mark>לושה מצבים וגדלים: ניתן לתלות על</mark> הקיר, להניח על דלפק המכ<mark>ירה או להציב על עמוד עצמאי.</mark>

עמדת תשלום חכמה תורמ<mark>ת לקיצור טורים, חוסכת בזמן ומאפשרת</mark> להתמקד במה שחשוב – חוויה טעימה, מהירה ונוחה. המערכת מאפשרת התאמה אישית של ההזמנות ולשדר באופן מיידי בקשות למטבח, לצמצם שגיאות ולהבטיח אספקה בזמן. כמובן שהכול מסתנכרן גם עם תכונות מתקדמות נוספות כמו ניהול משלוחים האוקת תשלום יחסית ועוד. AWAY TAKE-I