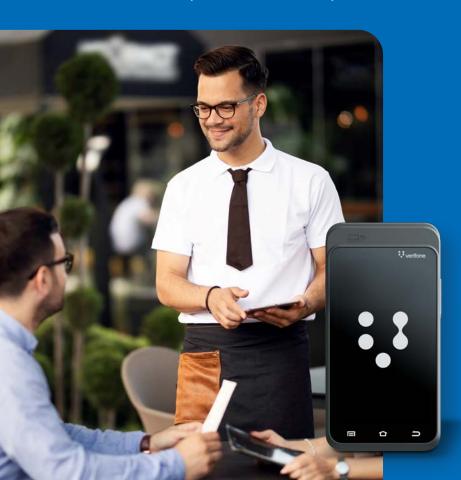

## מסוף T650 כלי העבודה שלכם לניהול שולחנות במכשיר אחד

בעיצוב חדשני, מאפשר לבצע הזמנה מתוך תפריט, תשלום והכול ממכשיר אחד. בעזרת אפליקציית Menuz המחוברת ישירות למערכת Verifone food Head office, ניתן לסנכרן את כלל פעילות העסק, כולל תפריטים, מבצעים, מועדוני לקוחות ועוד.

מאפשרת למלצרים לבצע הזמנה ותשלום ממכשיר אחד בלבד, באמצעות טכנולוגיית EMV האפליקצייה תחסוך לכם הרבה זמן והרבה כסף ותעניק ללקוחות חווית תשלום מהירה ויעילה.

#### האפליקציה כוללת מגוון תכונות מתקדמות, כגון:

- ניהול הזמנות יעיל: המלצרים יכולים ליצור הזמנה חדשה או להיכנס להזמנות קיימות, לחלק הזמנות בין שולחנות, להדפיס חשבון זמני לפני תשלום ולעקוב אחר מצב ההזמנות והדפסת חשבונות.
- שירות לקוחות מצוין: המלצרים יכולים להתאים אישית את ההזמנות ולשדר באופן מיידי בקשות למטבח, לצמצם שגיאות ולהבטיח אספקה בזמן.
  - **תשלום קל ומהיר:** במזומן, באשראי או באמצעות ארנקים חכמים, כולל חלוקת תשלום יחסית, חלוקה רנדומלית והוספת טיפ.